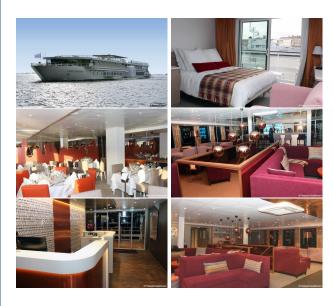

## MS Loire Princesse - Premium (5-anchor)

The MS Loire Princesse cruises on the Loire between Saint-Nazaire and Angers.

Paddle riverboat with cabins. Croisi Europe drew inspiration from days past to build a unique, hi-tech ship.

Year built: 2014

**Number of cabins :** 48 cabins **Capacity :** 96 passengers

**Onboard amenities:** Lounge/bar with large picture windows and dance floor, patio, restaurant with sit down service for all passengers at once, vast sun deck with chaise lounges, gift

snop.

Air-conditioning throughout entire ship and in each cabin. Free Wi-Fi on board.

## THE CABINS

Amenities: All cabins have private bathroom with shower, hair dryer, safe, desk/dresser, flat screen TV, and telephone. The bed faces the window to better admire the scenery.

- Upper deck: 30 cabins with picture window and private balcony (29 double-occupancy cabins, one cabin for persons with reduced mobility)
- Main deck: 18 double-occupancy cabins